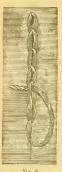

No. 1.

T 0

No. 3.

BUTTON-HOLE STITCH. (ORDINARY.) Nos. 1, 2, 3 and 4.

These four samples show as many different methods of setting button-hole stitches along the edge of flannel, canvas, linen, or whatever fabric or article requires a border of this style. The effects are produced by changing the direction of the needle when making the stitches. In doing fancy work, or bordering any useful article that needs to be gay, shaded silk will be very effective in the leaf style illustrated.